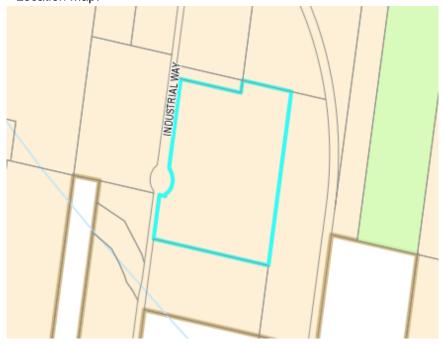

Location Map:

Site Characteristics:

UGB: MOLALLA

Flood Zone: Not Available

Zoning Designation(s):

Zone Overlays: Acreage:

M1 N/A 8.19